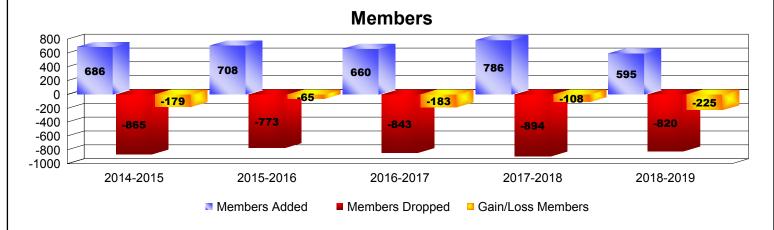

| Year      | New<br>Clubs | Dropped<br>Clubs | Gain/<br>Loss<br>Clubs | New<br>Members | Charter<br>Members | Reinstate<br>Members | Transfer<br>Members | Total<br>Member<br>Added | Total<br>Members<br>Dropped | Gain/<br>Loss<br>Members |
|-----------|--------------|------------------|------------------------|----------------|--------------------|----------------------|---------------------|--------------------------|-----------------------------|--------------------------|
| 2014-2015 | 0            | 0                | 0                      | 610            | 3                  | 7                    | 66                  | 686                      | -865                        | -179                     |
| 2015-2016 | 0            | 0                | 0                      | 628            | 16                 | 15                   | 49                  | 708                      | -773                        | -65                      |
| 2016-2017 | 1            | 0                | 1                      | 599            | 20                 | 23                   | 18                  | 660                      | -843                        | -183                     |
| 2017-2018 | 1            | 0                | 1                      | 554            | 48                 | 20                   | 164                 | 786                      | -894                        | -108                     |
| 2018-2019 | 0            | 0                | 0                      | 494            | 5                  | 15                   | 81                  | 595                      | -820                        | -225                     |
| Average   | 0            | 0                | 0                      | 577            | 18                 | 16                   | 76                  | 687                      | -839                        | -152                     |