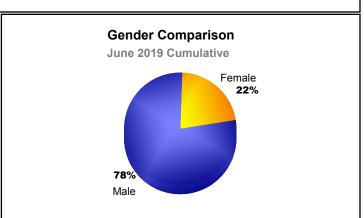

| -843                        | -183                     |
| 2017-2018 | 1            | 0                | 1                      | 554            | 48                 | 20                   | 164                 | 786                      | -894                        | -108                     |
| 2018-2019 | 0            | 0                | 0                      | 494            | 5                  | 15                   | 81                  | 595                      | -820                        | -225                     |
| Average   | 0            | 0                | 0                      | 577            | 18                 | 16                   | 76                  | 687                      | -839                        | -152                     |









MBR0065 Page 1 of 1 10/3/2019 3:03:23PM