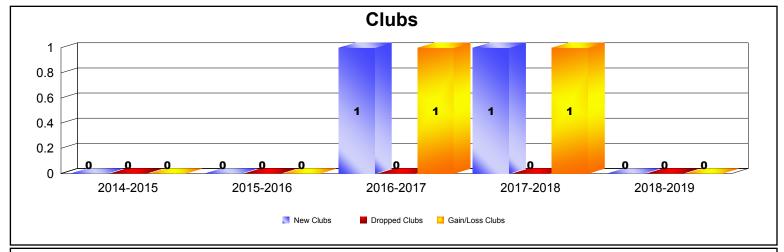

| Year      | New<br>Clubs | Dropped<br>Clubs | Gain/<br>Loss<br>Clubs | New<br>Members | Charter<br>Members | Reinstate<br>Members | Transfer<br>Members | Total<br>Member<br>Added | Total<br>Members<br>Dropped | Gain/<br>Loss<br>Members |
|-----------|--------------|------------------|------------------------|----------------|--------------------|----------------------|---------------------|--------------------------|-----------------------------|--------------------------|
| 2014-2015 | 0            | 0                | 0                      | 610            | 3                  | 7                    | 66                  | 686                      | -865                        | -179                     |
| 2015-2016 | 0            | 0                | 0                      | 628            | 16                 | 15                   | 49                  | 708                      | -773                        | -65                      |
| 2016-2017 | 1            | 0                | 1                      | 599            | 20                 | 23                   | 18                  | 660                      | -843                        | -183                     |
| 2017-2018 | 1            | 0                | 1                      | 554            | 48                 | 20                   | 164                 | 786                      | -894                        | -108                     |
| 2018-2019 | 0            | 0                | 0                      | 494            | 5                  | 15                   | 81                  | 595                      | -820                        | -225                     |
| Average   | 0            | 0                | 0                      | 577            | 18                 | 16                   | 76                  | 687                      | -839                        | -152                     |