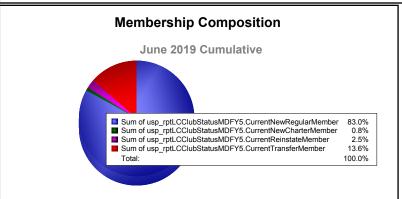

| Year      | New<br>Clubs | Dropped<br>Clubs | Gain/<br>Loss<br>Clubs | New<br>Members | Charter<br>Members | Reinstate<br>Members | Transfer<br>Members | Total<br>Member<br>Added | Total<br>Members<br>Dropped | Gain/<br>Loss<br>Members |
|-----------|--------------|------------------|------------------------|----------------|--------------------|----------------------|---------------------|--------------------------|-----------------------------|--------------------------|
| 2014-2015 | 0            | 0                | 0                      | 610            | 3                  | 7                    | 66                  | 686                      | -865                        | -179                     |
| 2015-2016 | 0            | 0                | 0                      | 628            | 16                 | 15                   | 49                  | 708                      | -773                        | -65                      |
| 2016-2017 | 1            | 0                | 1                      | 599            | 20                 | 23                   | 18                  | 660                      | -843                        | -183                     |
| 2017-2018 | 1            | 0                | 1                      | 554            | 48                 | 20                   | 164                 | 786                      | -894                        | -108                     |
| 2018-2019 | 0            | 0                | 0                      | 494            | 5                  | 15                   | 81                  | 595                      | -820                        | -225                     |
| Average   | 0            | 0                | 0                      | 577            | 18                 | 16                   | 76                  | 687                      | -839                        | -152                     |